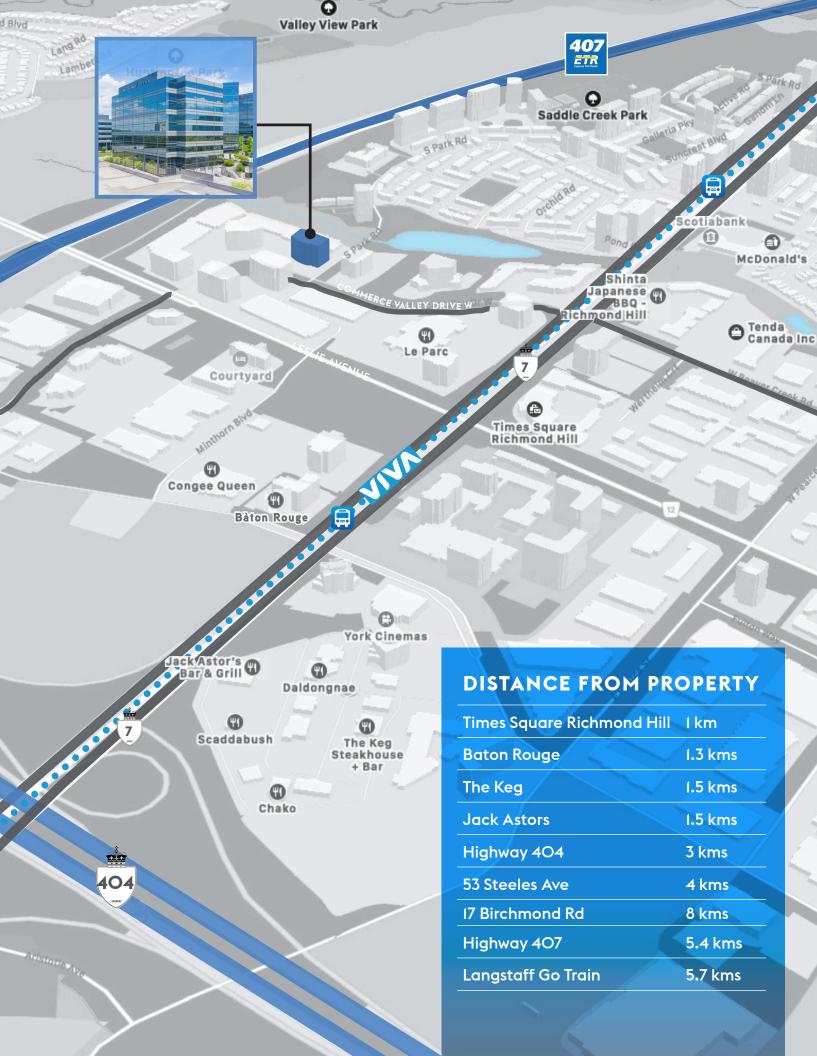

The 8-floor complex is easily accessible by car via Highways 7, 4O4 and 4O7 and by public transit via the Viva bus stop at the Property's doorstep with connectivity to the Vivanext Highway 7 East Rapidway. The combination of these attributes attracts tenants seeking a modern corporate image, especially engineering, tech and other professional service firms.